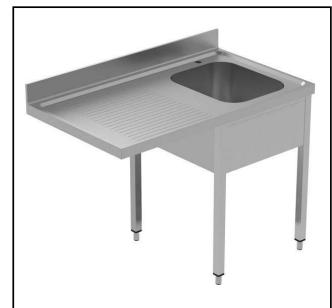

134124 (GLR1SSPE)

Sink Unit for Dishwasher with 1 bowl (500x400x250mm) and left-hand drainer, 1200mm

#### Item No.

Enhanced stability and solid construction thanks to the welded frame and legs. The 50mm high worktop in 304 AISI stainless steel, with Scotch Brite finishing 10/10 mm in thickness, has antidrip edges, welded corners and overflow rim along the top. Welded and polish sink bowl in 304 AISI stainless steel supplied with overflow pipe and  $2^{\prime\prime}$  drain hole. Upstand h=100mm with 10mm radius corner covered on the back with AISI 304 stainless steel spot welded profile. Square section legs and height adjustable feet (-20 +30 mm) in 304 AISI stainless steel.

#### Construction

- Constructed entirely in 304 AISI stainless steel.
- Welded frame and legs.
- Worktop with 50mm high profile, is in stainless steel Scotch Brite finishing, 10/10 in thickness with anti-drip edges and welded corners and overflow rim along the top.
- Sink bowl is sound-deadened, in polish stainless steel overflow pipe and 2" drain hole.
- Drainers are sound-deadened with stainless steel reinforcement bars.
- Upstand back completely covered with Stainless Steel welded profile.
- Square section legs (40x40mm, 10/10 in thickness) and height-adjustable feet (-20/+30mm).
- Accessories:-set of castors as alternative to the feet, can be fitted as optional.