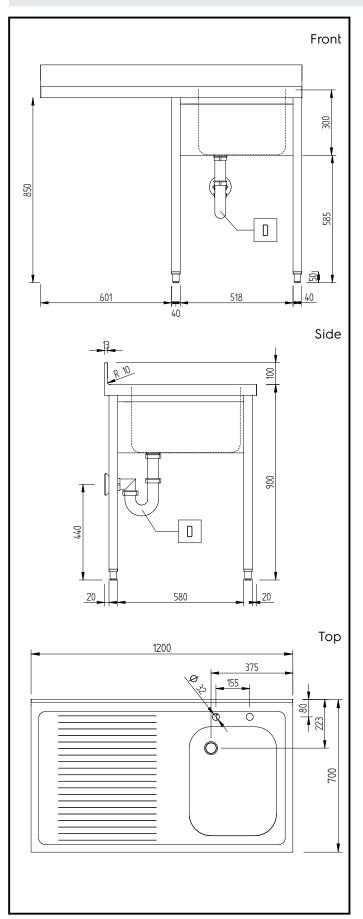

### **Key Information:**

External dimensions, Width:

134124 (GLRISSPE)1200 mmExternal dimensions, Depth:700 mmExternal dimensions, Height:1000 mmUpstand Dimensions, Depth:13 mmUpstand Dimensions, Radius:R=10

Bowls number 1

Bowl dimensions 400X500XH250

Worktop thickness: 50 mm Net weight: 30 kg